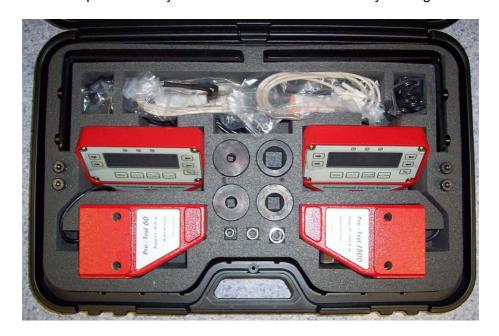

## **SOLUTION**

The kit includes one Pro-Test 60 and one Pro-Test 1500.

The Pro-Test units have a special battery feature and software for battery management.

## **TECHNICAL SPECIFICATION / DATA HIGHLIGHTS**

The kit also includes: -

- Adaptors for Pro-test 1500 36mm hex to 3/8", 1/2", 3/4" & 1"
- Adaptors for Pro-test 60 10mm hex to 1/4", 3/8" & 1/2"
- Mounting brackets # 62198
- Power supply # 38877
- Cables, documentation & sundry items
- Carry case