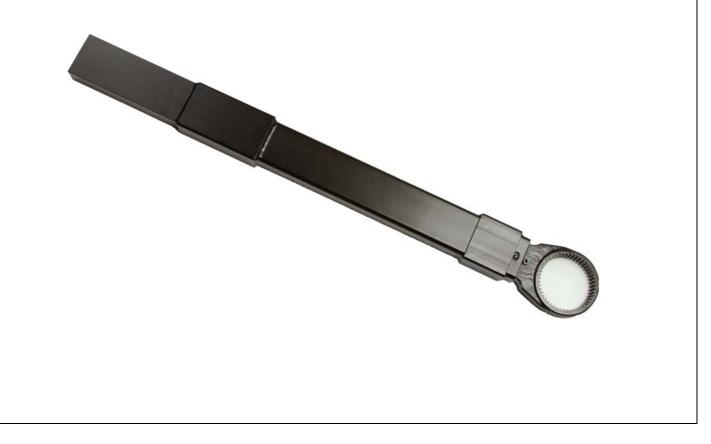

## SOLUTION

Pneutorque PTM-72-2000 with special long torque reaction arm having receiver to fit standard reaction adaptor #18290.

## **TECHNICAL SPECIFICATION / DATA HIGHLIGHTS**

Interchangeable reaction arm via standard reaction adaptor with detent plunger. Hollow tubular body for reduced weight and solid reaction end section for durability.