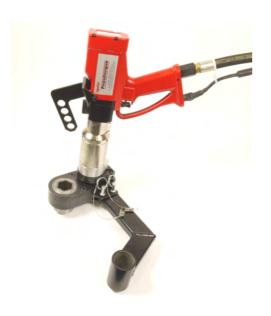

## **SOLUTION**

Special offset gearbox and special torque reaction with detachable arm to fit PTM-72. Torque reaction taken from adjacent bolt head.