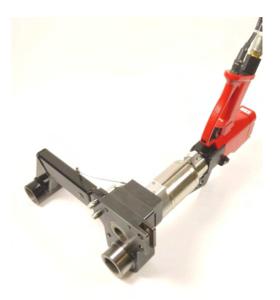

## **SOLUTION**

Special offset gearbox and special torque reaction with detachable arm to fit PTM-72. Torque reaction taken from adjacent bolt head.

## **TECHNICAL SPECIFICATION / DATA HIGHLIGHTS**

76.2mm (3") gearbox offset distance and 36mm A/F Female hexagon output. Other tool sizes / arrangements possible.