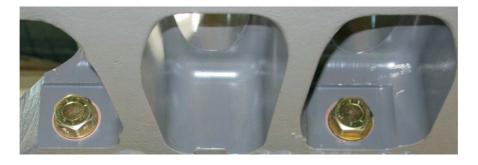

## **INTRODUCTION & APPLICATION**

Railway industry requirement to fasten bolts set into cast pockets.

## **TECHNICAL SPECIFICATION / DATA HIGHLIGHTS**

76.2mm (3") gearbox offset distance and 36mm A/F Female hexagon output. Other tool sizes / arrangements possible.