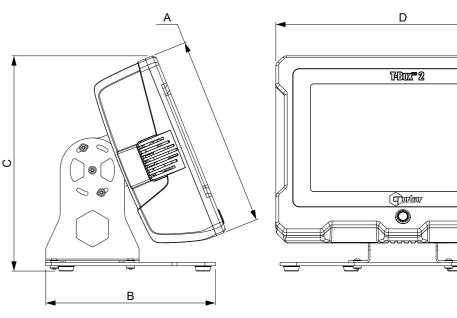

Rear panel features 100 mm x 100 mm VESA mounting holes, allowing for easy wall mounting or the use of third party stands / arms

| MODEL            |    | T-Box 2 |
|------------------|----|---------|
| Part Number      |    | 43542   |
| Tool Weight (kg) |    | 5.2     |
| Dimensions (mm)  | А  | 225     |
|                  | В  | 200     |
|                  | С  | 254     |
|                  | D  | 300     |
|                  | E  | 100     |
|                  | ØF | M4      |
|                  | G  | 76      |
|                  | Н  | 100     |