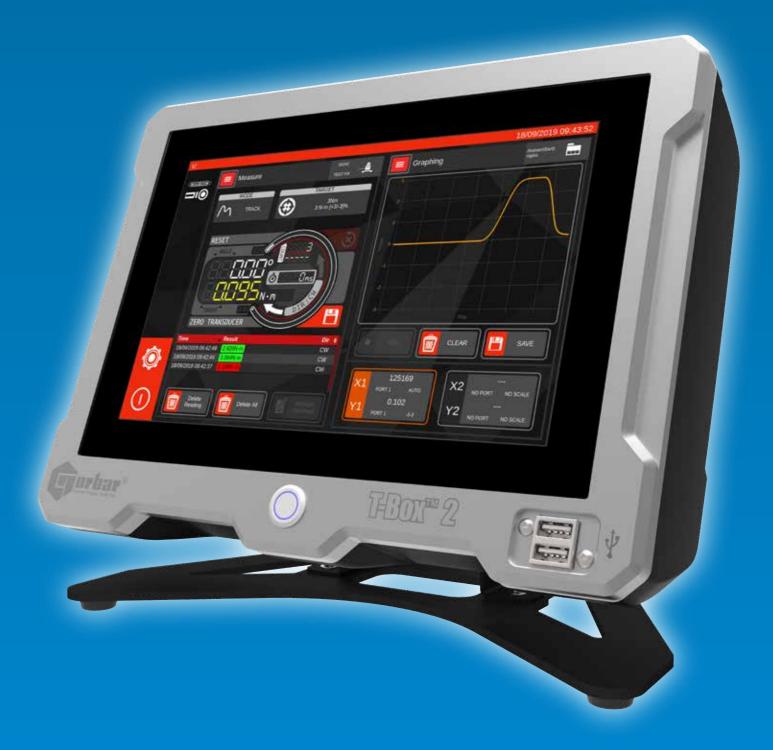

#### Displaying 2 transducer readings simultaneously

Transducer reading (left) and graphing (right)

Readings pane (left) transducer measurement (right)

#### Home menu for 2 separate windows

| The second second                                                                                                                                                                                                                                                                                                                                                                                                                                                                                                                                                                                                                                                                                   | Dar 1                                                                                                                                                                                                                                                                                                                                                                                                                                                                                                                                                                                                                                                                                                                                                                                                                                                                                                                                                                                                                                                                                                                                                                                                                                                                                                                                                                                                                                                                                                                                                                                                                                                                                                                                                                                                                                                                              | 114981-                                                                                                         |
|-----------------------------------------------------------------------------------------------------------------------------------------------------------------------------------------------------------------------------------------------------------------------------------------------------------------------------------------------------------------------------------------------------------------------------------------------------------------------------------------------------------------------------------------------------------------------------------------------------------------------------------------------------------------------------------------------------|------------------------------------------------------------------------------------------------------------------------------------------------------------------------------------------------------------------------------------------------------------------------------------------------------------------------------------------------------------------------------------------------------------------------------------------------------------------------------------------------------------------------------------------------------------------------------------------------------------------------------------------------------------------------------------------------------------------------------------------------------------------------------------------------------------------------------------------------------------------------------------------------------------------------------------------------------------------------------------------------------------------------------------------------------------------------------------------------------------------------------------------------------------------------------------------------------------------------------------------------------------------------------------------------------------------------------------------------------------------------------------------------------------------------------------------------------------------------------------------------------------------------------------------------------------------------------------------------------------------------------------------------------------------------------------------------------------------------------------------------------------------------------------------------------------------------------------------------------------------------------------|-----------------------------------------------------------------------------------------------------------------|
| 2704942019 20.28121                                                                                                                                                                                                                                                                                                                                                                                                                                                                                                                                                                                                                                                                                 | COW M TWOK                                                                                                                                                                                                                                                                                                                                                                                                                                                                                                                                                                                                                                                                                                                                                                                                                                                                                                                                                                                                                                                                                                                                                                                                                                                                                                                                                                                                                                                                                                                                                                                                                                                                                                                                                                                                                                                                         | Bharph Inter                                                                                                    |
| 27905(2019-10-2011)                                                                                                                                                                                                                                                                                                                                                                                                                                                                                                                                                                                                                                                                                 | COW / A                                                                                                                                                                                                                                                                                                                                                                                                                                                                                                                                                                                                                                                                                                                                                                                                                                                                                                                                                                                                                                                                                                                                                                                                                                                                                                                                                                                                                                                                                                                                                                                                                                                                                                                                                                                                                                                                            | 10.01-0.00                                                                                                      |
| 275050(110 10 28 10 2 17 10 m                                                                                                                                                                                                                                                                                                                                                                                                                                                                                                                                                                                                                                                                       | cow                                                                                                                                                                                                                                                                                                                                                                                                                                                                                                                                                                                                                                                                                                                                                                                                                                                                                                                                                                                                                                                                                                                                                                                                                                                                                                                                                                                                                                                                                                                                                                                                                                                                                                                                                                                                                                                                                |                                                                                                                 |
| TABLES LOOKED STREET                                                                                                                                                                                                                                                                                                                                                                                                                                                                                                                                                                                                                                                                                | COW                                                                                                                                                                                                                                                                                                                                                                                                                                                                                                                                                                                                                                                                                                                                                                                                                                                                                                                                                                                                                                                                                                                                                                                                                                                                                                                                                                                                                                                                                                                                                                                                                                                                                                                                                                                                                                                                                |                                                                                                                 |
| 27406/2013 55/26 56 2 10/26                                                                                                                                                                                                                                                                                                                                                                                                                                                                                                                                                                                                                                                                         | cow RESET                                                                                                                                                                                                                                                                                                                                                                                                                                                                                                                                                                                                                                                                                                                                                                                                                                                                                                                                                                                                                                                                                                                                                                                                                                                                                                                                                                                                                                                                                                                                                                                                                                                                                                                                                                                                                                                                          |                                                                                                                 |
| 21/09/2013 10:28:10 2.0904 00                                                                                                                                                                                                                                                                                                                                                                                                                                                                                                                                                                                                                                                                       |                                                                                                                                                                                                                                                                                                                                                                                                                                                                                                                                                                                                                                                                                                                                                                                                                                                                                                                                                                                                                                                                                                                                                                                                                                                                                                                                                                                                                                                                                                                                                                                                                                                                                                                                                                                                                                                                                    | 1 30 N                                                                                                          |
| 21x0x2u311028:00 2:504N m                                                                                                                                                                                                                                                                                                                                                                                                                                                                                                                                                                                                                                                                           | COW                                                                                                                                                                                                                                                                                                                                                                                                                                                                                                                                                                                                                                                                                                                                                                                                                                                                                                                                                                                                                                                                                                                                                                                                                                                                                                                                                                                                                                                                                                                                                                                                                                                                                                                                                                                                                                                                                | the second se |
| 21/08/2018 1/1 28/18 2 11/19/10                                                                                                                                                                                                                                                                                                                                                                                                                                                                                                                                                                                                                                                                     |                                                                                                                                                                                                                                                                                                                                                                                                                                                                                                                                                                                                                                                                                                                                                                                                                                                                                                                                                                                                                                                                                                                                                                                                                                                                                                                                                                                                                                                                                                                                                                                                                                                                                                                                                                                                                                                                                    | -10 - L                                                                                                         |
| 31060119 (d.3min ) 6636m                                                                                                                                                                                                                                                                                                                                                                                                                                                                                                                                                                                                                                                                            | cow LLL                                                                                                                                                                                                                                                                                                                                                                                                                                                                                                                                                                                                                                                                                                                                                                                                                                                                                                                                                                                                                                                                                                                                                                                                                                                                                                                                                                                                                                                                                                                                                                                                                                                                                                                                                                                                                                                                            |                                                                                                                 |
| 27X000018 50 08027 1 0818 m                                                                                                                                                                                                                                                                                                                                                                                                                                                                                                                                                                                                                                                                         |                                                                                                                                                                                                                                                                                                                                                                                                                                                                                                                                                                                                                                                                                                                                                                                                                                                                                                                                                                                                                                                                                                                                                                                                                                                                                                                                                                                                                                                                                                                                                                                                                                                                                                                                                                                                                                                                                    | Contraction -                                                                                                   |
| 2747420120 2028027                                                                                                                                                                                                                                                                                                                                                                                                                                                                                                                                                                                                                                                                                  |                                                                                                                                                                                                                                                                                                                                                                                                                                                                                                                                                                                                                                                                                                                                                                                                                                                                                                                                                                                                                                                                                                                                                                                                                                                                                                                                                                                                                                                                                                                                                                                                                                                                                                                                                                                                                                                                                    |                                                                                                                 |
| 21600332102837 107848                                                                                                                                                                                                                                                                                                                                                                                                                                                                                                                                                                                                                                                                               | CON                                                                                                                                                                                                                                                                                                                                                                                                                                                                                                                                                                                                                                                                                                                                                                                                                                                                                                                                                                                                                                                                                                                                                                                                                                                                                                                                                                                                                                                                                                                                                                                                                                                                                                                                                                                                                                                                                |                                                                                                                 |
| thendriss showing 1 miles                                                                                                                                                                                                                                                                                                                                                                                                                                                                                                                                                                                                                                                                           | COM                                                                                                                                                                                                                                                                                                                                                                                                                                                                                                                                                                                                                                                                                                                                                                                                                                                                                                                                                                                                                                                                                                                                                                                                                                                                                                                                                                                                                                                                                                                                                                                                                                                                                                                                                                                                                                                                                |                                                                                                                 |
| 2100001111000111 12-2006m                                                                                                                                                                                                                                                                                                                                                                                                                                                                                                                                                                                                                                                                           | cos 🚺                                                                                                                                                                                                                                                                                                                                                                                                                                                                                                                                                                                                                                                                                                                                                                                                                                                                                                                                                                                                                                                                                                                                                                                                                                                                                                                                                                                                                                                                                                                                                                                                                                                                                                                                                                                                                                                                              |                                                                                                                 |
| 25090113103814                                                                                                                                                                                                                                                                                                                                                                                                                                                                                                                                                                                                                                                                                      | CDM                                                                                                                                                                                                                                                                                                                                                                                                                                                                                                                                                                                                                                                                                                                                                                                                                                                                                                                                                                                                                                                                                                                                                                                                                                                                                                                                                                                                                                                                                                                                                                                                                                                                                                                                                                                                                                                                                |                                                                                                                 |
| 2hoponta Listenia 1900em                                                                                                                                                                                                                                                                                                                                                                                                                                                                                                                                                                                                                                                                            |                                                                                                                                                                                                                                                                                                                                                                                                                                                                                                                                                                                                                                                                                                                                                                                                                                                                                                                                                                                                                                                                                                                                                                                                                                                                                                                                                                                                                                                                                                                                                                                                                                                                                                                                                                                                                                                                                    |                                                                                                                 |
| 270002112102834 13379Am                                                                                                                                                                                                                                                                                                                                                                                                                                                                                                                                                                                                                                                                             | COW 277092039 30 28 18                                                                                                                                                                                                                                                                                                                                                                                                                                                                                                                                                                                                                                                                                                                                                                                                                                                                                                                                                                                                                                                                                                                                                                                                                                                                                                                                                                                                                                                                                                                                                                                                                                                                                                                                                                                                                                                             |                                                                                                                 |
| 25050000 552800 2.50% et                                                                                                                                                                                                                                                                                                                                                                                                                                                                                                                                                                                                                                                                            | COW                                                                                                                                                                                                                                                                                                                                                                                                                                                                                                                                                                                                                                                                                                                                                                                                                                                                                                                                                                                                                                                                                                                                                                                                                                                                                                                                                                                                                                                                                                                                                                                                                                                                                                                                                                                                                                                                                |                                                                                                                 |
| 210600033100000 100000 10000m                                                                                                                                                                                                                                                                                                                                                                                                                                                                                                                                                                                                                                                                       |                                                                                                                                                                                                                                                                                                                                                                                                                                                                                                                                                                                                                                                                                                                                                                                                                                                                                                                                                                                                                                                                                                                                                                                                                                                                                                                                                                                                                                                                                                                                                                                                                                                                                                                                                                                                                                                                                    | <b></b>                                                                                                         |
| 21062112312808 11134#                                                                                                                                                                                                                                                                                                                                                                                                                                                                                                                                                                                                                                                                               | CARDO PERSONAL AND A CONTRACTOR OF |                                                                                                                 |
| and the second se | 27090118 10 28 10                                                                                                                                                                                                                                                                                                                                                                                                                                                                                                                                                                                                                                                                                                                                                                                                                                                                                                                                                                                                                                                                                                                                                                                                                                                                                                                                                                                                                                                                                                                                                                                                                                                                                                                                                                                                                                                                  |                                                                                                                 |

#### Transducer measurement (left) Mode configuration (right)

Ability to network

via USB Adapter

2 USB Ports

Two task windows allows simultaneous working! Measure against a target while graphing the cycle, take readings from two transducers simultaneously, capture two different graphs at the same time or manage and review readings as they are captured

Norbar's AnB modules are a key differentiator between the T-Box<sup>™</sup> 2 and other torque measuring instruments, including others from Norbar. While they may have the appearance of regular transducer inputs, they are actually distinct computing modules which operate independently and contain their own states and settings. For instance, when we talk about mode settings for T-Box™ 2, we do so in the context of each AnB module, as it is the module which is set in that mode and uses those settings. The T-Box<sup>™</sup> 2 contains two AnB modules which are displayed separately using a split screen. Where this really comes into its own is when the activity on one AnB needs to be compared, graphed for example, against the activity on the other AnB. A good application for this would be the calibration of hydraulic torque wrenches where one AnB is configured to read a torque transducer and the other is configured to read a pressure transducer, allowing the user to build up a torque versus pressure graph using one instrument.