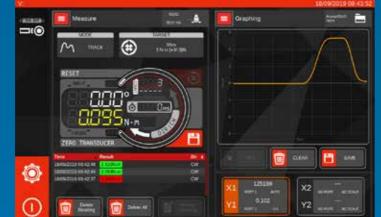

#### Displaying 2 transducer readings simultaneously



Transducer reading (left) and graphing (right)



Readings pane (left) transducer measurement (right)

#### Home menu for 2 separate windows



| The second second                                                                                                                                                                                                                                                                                                                                                                                                                                                                                                                                                                                                                                                                                   | Dar 1