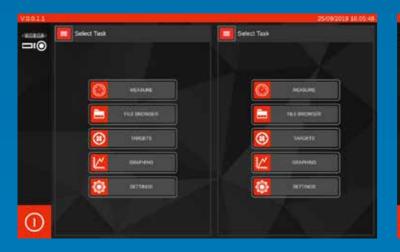

#### Home menu for 2 separate windows

| The second second                                                                                                                                                                                                                                                                                                                                                                                                                                                                                                                                                                                                                                                                                   | Dar 1                                                                                                                                                                                                                                                                                                                                                                                                                                                                                                                                                                                                                                                                                                                                                                                                                                                                                                                                                                                                                                                                                                                                                                                                                                                                                                                                                                                                                                                                                                                                                                                                                                                                                                                                                                                                                                                                              | 114981-                                                                                                         |
|-----------------------------------------------------------------------------------------------------------------------------------------------------------------------------------------------------------------------------------------------------------------------------------------------------------------------------------------------------------------------------------------------------------------------------------------------------------------------------------------------------------------------------------------------------------------------------------------------------------------------------------------------------------------------------------------------------|------------------------------------------------------------------------------------------------------------------------------------------------------------------------------------------------------------------------------------------------------------------------------------------------------------------------------------------------------------------------------------------------------------------------------------------------------------------------------------------------------------------------------------------------------------------------------------------------------------------------------------------------------------------------------------------------------------------------------------------------------------------------------------------------------------------------------------------------------------------------------------------------------------------------------------------------------------------------------------------------------------------------------------------------------------------------------------------------------------------------------------------------------------------------------------------------------------------------------------------------------------------------------------------------------------------------------------------------------------------------------------------------------------------------------------------------------------------------------------------------------------------------------------------------------------------------------------------------------------------------------------------------------------------------------------------------------------------------------------------------------------------------------------------------------------------------------------------------------------------------------------|-----------------------------------------------------------------------------------------------------------------|
| 2704942019 20.28121                                                                                                                                                                                                                                                                                                                                                                                                                                                                                                                                                                                                                                                                                 | COW M TWOK                                                                                                                                                                                                                                                                                                                                                                                                                                                                                                                                                                                                                                                                                                                                                                                                                                                                                                                                                                                                                                                                                                                                                                                                                                                                                                                                                                                                                                                                                                                                                                                                                                                                                                                                                                                                                                                                         | Bharph Inter                                                                                                    |
| 27905(2019-10-2011)                                                                                                                                                                                                                                                                                                                                                                                                                                                                                                                                                                                                                                                                                 | COW / A                                                                                                                                                                                                                                                                                                                                                                                                                                                                                                                                                                                                                                                                                                                                                                                                                                                                                                                                                                                                                                                                                                                                                                                                                                                                                                                                                                                                                                                                                                                                                                                                                                                                                                                                                                                                                                                                            | 10.01-0.00                                                                                                      |
| 275050(110 10 28 10 2 17 10 m                                                                                                                                                                                                                                                                                                                                                                                                                                                                                                                                                                                                                                                                       | cow                                                                                                                                                                                                                                                                                                                                                                                                                                                                                                                                                                                                                                                                                                                                                                                                                                                                                                                                                                                                                                                                                                                                                                                                                                                                                                                                                                                                                                                                                                                                                                                                                                                                                                                                                                                                                                                                                |                                                                                                                 |
| TABLES LOOKED STREET                                                                                                                                                                                                                                                                                                                                                                                                                                                                                                                                                                                                                                                                                | COW                                                                                                                                                                                                                                                                                                                                                                                                                                                                                                                                                                                                                                                                                                                                                                                                                                                                                                                                                                                                                                                                                                                                                                                                                                                                                                                                                                                                                                                                                                                                                                                                                                                                                                                                                                                                                                                                                |                                                                                                                 |
| 27406/2013 55/26 56 2 10/26                                                                                                                                                                                                                                                                                                                                                                                                                                                                                                                                                                                                                                                                         | cow RESET                                                                                                                                                                                                                                                                                                                                                                                                                                                                                                                                                                                                                                                                                                                                                                                                                                                                                                                                                                                                                                                                                                                                                                                                                                                                                                                                                                                                                                                                                                                                                                                                                                                                                                                                                                                                                                                                          |                                                                                                                 |
| 21/09/2013 10:28:10 2.0904 00                                                                                                                                                                                                                                                                                                                                                                                                                                                                                                                                                                                                                                                                       |                                                                                                                                                                                                                                                                                                                                                                                                                                                                                                                                                                                                                                                                                                                                                                                                                                                                                                                                                                                                                                                                                                                                                                                                                                                                                                                                                                                                                                                                                                                                                                                                                                                                                                                                                                                                                                                                                    | 1 30 N                                                                                                          |
| 21x0x2u311028:00 2:504N m                                                                                                                                                                                                                                                                                                                                                                                                                                                                                                                                                                                                                                                                           | COW                                                                                                                                                                                                                                                                                                                                                                                                                                                                                                                                                                                                                                                                                                                                                                                                                                                                                                                                                                                                                                                                                                                                                                                                                                                                                                                                                                                                                                                                                                                                                                                                                                                                                                                                                                                                                                                                                | the second se |
| 21/08/2018 1/1 28/18 2 11/19/10                                                                                                                                                                                                                                                                                                                                                                                                                                                                                                                                                                                                                                                                     |                                                                                                                                                                                                                                                                                                                                                                                                                                                                                                                                                                                                                                                                                                                                                                                                                                                                                                                                                                                                                                                                                                                                                                                                                                                                                                                                                                                                                                                                                                                                                                                                                                                                                                                                                                                                                                                                                    | -10 - L                                                                                                         |
| 31060119 (d.3min ) 6636m                                                                                                                                                                                                                                                                                                                                                                                                                                                                                                                                                                                                                                                                            | cow LLL                                                                                                                                                                                                                                                                                                                                                                                                                                                                                                                                                                                                                                                                                                                                                                                                                                                                                                                                                                                                                                                                                                                                                                                                                                                                                                                                                                                                                                                                                                                                                                                                                                                                                                                                                                                                                                                                            |                                                                                                                 |
| 27X000018 50 08027 1 0818 m                                                                                                                                                                                                                                                                                                                                                                                                                                                                                                                                                                                                                                                                         |                                                                                                                                                                                                                                                                                                                                                                                                                                                                                                                                                                                                                                                                                                                                                                                                                                                                                                                                                                                                                                                                                                                                                                                                                                                                                                                                                                                                                                                                                                                                                                                                                                                                                                                                                                                                                                                                                    | Contraction -                                                                                                   |
| 2747420120 2028027                                                                                                                                                                                                                                                                                                                                                                                                                                                                                                                                                                                                                                                                                  |                                                                                                                                                                                                                                                                                                                                                                                                                                                                                                                                                                                                                                                                                                                                                                                                                                                                                                                                                                                                                                                                                                                                                                                                                                                                                                                                                                                                                                                                                                                                                                                                                                                                                                                                                                                                                                                                                    |                                                                                                                 |
| 21600332102837 107848                                                                                                                                                                                                                                                                                                                                                                                                                                                                                                                                                                                                                                                                               | CON                                                                                                                                                                                                                                                                                                                                                                                                                                                                                                                                                                                                                                                                                                                                                                                                                                                                                                                                                                                                                                                                                                                                                                                                                                                                                                                                                                                                                                                                                                                                                                                                                                                                                                                                                                                                                                                                                |                                                                                                                 |
| thendriss showing 1 miles                                                                                                                                                                                                                                                                                                                                                                                                                                                                                                                                                                                                                                                                           | COM                                                                                                                                                                                                                                                                                                                                                                                                                                                                                                                                                                                                                                                                                                                                                                                                                                                                                                                                                                                                                                                                                                                                                                                                                                                                                                                                                                                                                                                                                                                                                                                                                                                                                                                                                                                                                                                                                |                                                                                                                 |
| 2100001111000111 12-2006m                                                                                                                                                                                                                                                                                                                                                                                                                                                                                                                                                                                                                                                                           | cos 🚺                                                                                                                                                                                                                                                                                                                                                                                                                                                                                                                                                                                                                                                                                                                                                                                                                                                                                                                                                                                                                                                                                                                                                                                                                                                                                                                                                                                                                                                                                                                                                                                                                                                                                                                                                                                                                                                                              |                                                                                                                 |
| 25090113103814                                                                                                                                                                                                                                                                                                                                                                                                                                                                                                                                                                                                                                                                                      | CDM                                                                                                                                                                                                                                                                                                                                                                                                                                                                                                                                                                                                                                                                                                                                                                                                                                                                                                                                                                                                                                                                                                                                                                                                                                                                                                                                                                                                                                                                                                                                                                                                                                                                                                                                                                                                                                                                                |                                                                                                                 |
| 2hoponta Listenia 1900em                                                                                                                                                                                                                                                                                                                                                                                                                                                                                                                                                                                                                                                                            |                                                                                                                                                                                                                                                                                                                                                                                                                                                                                                                                                                                                                                                                                                                                                                                                                                                                                                                                                                                                                                                                                                                                                                                                                                                                                                                                                                                                                                                                                                                                                                                                                                                                                                                                                                                                                                                                                    |                                                                                                                 |
| 270002112102834 13379Am                                                                                                                                                                                                                                                                                                                                                                                                                                                                                                                                                                                                                                                                             | COW 277092039 30 28 18                                                                                                                                                                                                                                                                                                                                                                                                                                                                                                                                                                                                                                                                                                                                                                                                                                                                                                                                                                                                                                                                                                                                                                                                                                                                                                                                                                                                                                                                                                                                                                                                                                                                                                                                                                                                                                                             |                                                                                                                 |
| 25050000 552800 2.50% et                                                                                                                                                                                                                                                                                                                                                                                                                                                                                                                                                                                                                                                                            | COW                                                                                                                                                                                                                                                                                                                                                                                                                                                                                                                                                                                                                                                                                                                                                                                                                                                                                                                                                                                                                                                                                                                                                                                                                                                                                                                                                                                                                                                                                                                                                                                                                                                                                                                                                                                                                                                                                |                                                                                                                 |
| 210600033100000 100000 10000m                                                                                                                                                                                                                                                                                                                                                                                                                                                                                                                                                                                                                                                                       |                                                                                                                                                                                                                                                                                                                                                                                                                                                                                                                                                                                                                                                                                                                                                                                                                                                                                                                                                                                                                                                                                                                                                                                                                                                                                                                                                                                                                                                                                                                                                                                                                                                                                                                                                                                                                                                                                    | <b></b>                                                                                                         |
| 21062112312808 11134#                                                                                                                                                                                                                                                                                                                                                                                                                                                                                                                                                                                                                                                                               | CARDO PERSONAL AND A CONTRACTOR OF |                                                                                                                 |
| and the second se | 27090118 10 28 10                                                                                                                                                                                                                                                                                                                                                                                                                                                                                                                                                                                                                                                                                                                                                                                                                                                                                                                                                                                                                                                                                                                                                                                                                                                                                                                                                                                                                                                                                                                                                                                                                                                                                                                                                                                                                                                                  |                                                                                                                 |