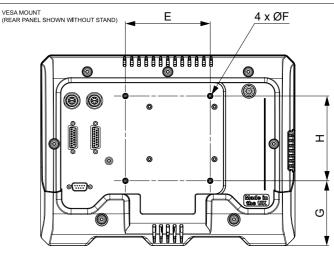

Rear panel features 100 mm x 100 mm VESA mounting holes, allowing for easy wall mounting or the use of third party stands / arms

| MODEL            |    | T-Box 2 |
|------------------|----|---------|
| Part Number      |    | 43542   |
| Tool Weight (kg) |    | 5.2     |
| Dimensions (mm)  | А  | 225     |
|                  | В  | 200     |
|                  | С  | 254     |
|                  | D  | 300     |
|                  | E  | 100     |
|                  | ØF | M4      |
|                  | G  | 76      |
|                  | Н  | 100     |