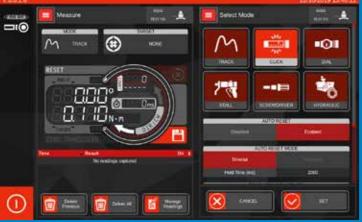

#### Transducer measurement (left) Mode configuration (right)

# **KEY FEATURES**

- Accuracy of  $\pm 0.05\%$  of reading ( $\pm 0.1\%$  when below 10% of transducer capacity)
- System accuracy with a typical Norbar transducer, ±0.5% from 20% of transducer capacity
- Includes 6 modes for torque tool measurement: Track, Click, Dial & Electronic, Stall, Screwdriver and Hydraulic
- Can export readings and graphs to CSV and JSON format allowing for 3rd party software integration
- File browser/manager for internal storage and USB management giving the user greater ease and flexibility in managing multiple files and folders
- Fast CPU frequency up to 2.3 GHz