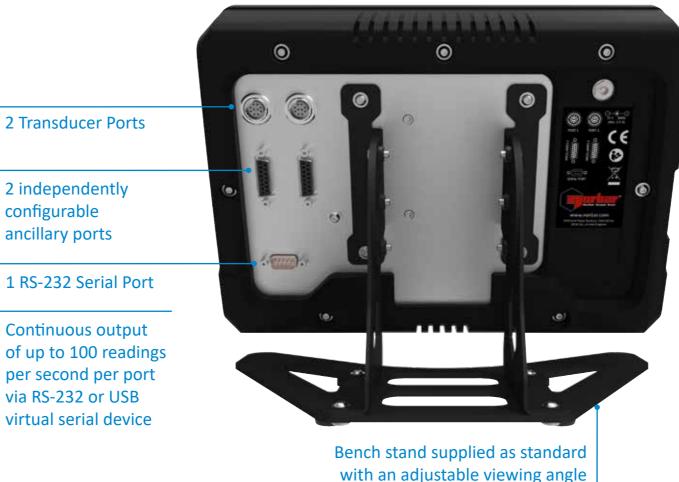

Ability to network

via USB Adapter

2 USB Ports

Two task windows allows simultaneous working! Measure against a target while graphing the cycle, take readings from two transducers simultaneously, capture two different graphs at the same time or manage and review readings as they are captured

Norbar's AnB modules are a key differentiator between the T-Box<sup>™</sup> 2 and other torque measuring instruments, including others from Norbar. While they may have the appearance of regular transducer inputs, they are actually distinct computing modules which operate independently and contain their own states and settings. For instance, when we talk about mode settings for T-Box™ 2, we do so in the context of each AnB module, as it is the module which is set in that mode and uses those settings. The T-Box<sup>™</sup> 2 contains two AnB modules which are displayed separately using a split screen. Where this really comes into its own is when the activity on one AnB needs to be compared, graphed for example, against the activity on the other AnB. A good application for this would be the calibration of hydraulic torque wrenches where one AnB is configured to read a torque transducer and the other is configured to read a pressure transducer, allowing the user to build up a torque versus pressure graph using one instrument.

- 2 transducer ports gives you the ability to perform 2 tasks simultaneously e.g. graphing & measuring
- Large capacity memory of 120 GB SSD storage
- The T-Box<sup>™</sup> 2 can capture graphs up to 325 Hz, offering the ability to analyse fast moving transients
- 4GB RAM allows for smooth and seamless operation
- Ability to predefine multiple targets
- Features hardened and impact resistant glass helping to prevent chips and scratches appearing on the screen's surface
- A standard T-Box<sup>™</sup> 2 is supplied with a UKAS accredited bi-directional calibration certificate recording each input as an independent channel