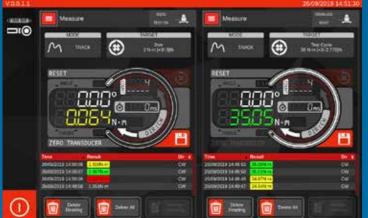

#### Displaying 2 transducer readings simultaneously

Transducer reading (left) and graphing (right)

Readings pane (left) transducer measurement (right)