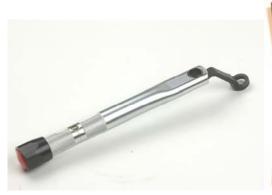

## **SOLUTION**

Special Professional Model 5 'P' torque wrench with integral cranked ring spanner end. Kit included calibration adapter, calibration caps and case and special labeling.