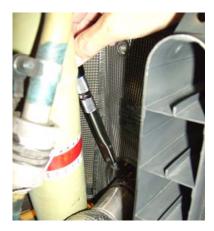

## **INTRODUCTION & APPLICATION**

Aircraft application to fasten bolts with restricted access to torque.

## **SOLUTION**

Special Professional Model 5 'P' torque wrench with integral cranked ring spanner end. Kit included calibration adapter, calibration caps and case and special labeling.