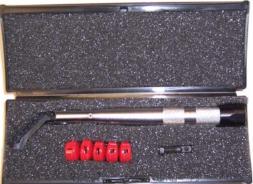

## **SOLUTION**

Special Professional Model 5 'P' torque wrench with integral cranked ring spanner end. Kit included calibration adapter, calibration caps and case and special labeling.