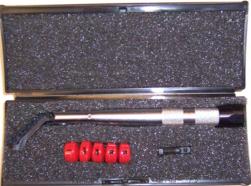

## SOLUTION

Special Professional Model 5 'P' torque wrench with integral cranked ring spanner end. Kit included calibration adapter, calibration caps and case and special labeling.