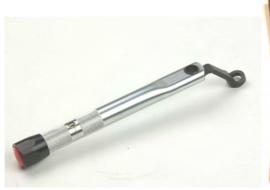

## SOLUTION

Special Professional Model 5 'P' torque wrench with integral cranked ring spanner end. Kit included calibration adapter, calibration caps and case and special labeling.