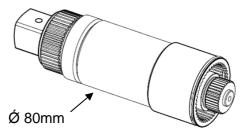

## **INTRODUCTION & APPLICATION**

Mining industry application.

Off-highway vehicle maintenance; bolts attaching bucket to vehicle. Access aperture is too narrow for PTM-119-4500 Ø119mm tool body as shown below.

## SOLUTION

9" Long nose extension with standard 1 ½" square drive and standard mounting for torque reaction arm. Maximum torque 4,500 N.m.