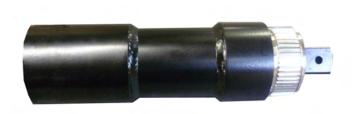

## SOLUTION

9" Long nose extension with standard 1 ½" square drive and standard mounting for torque reaction arm. Maximum torque 4,500 N.m.