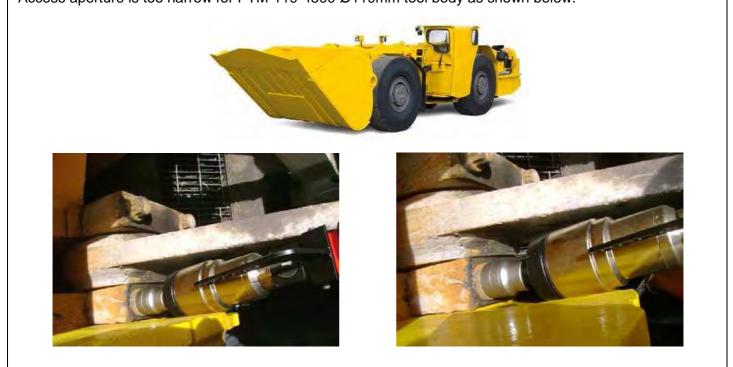

## **INTRODUCTION & APPLICATION**

Mining industry application.

Off-highway vehicle maintenance; bolts attaching bucket to vehicle. Access aperture is too narrow for PTM-119-4500 Ø119mm tool body as shown below.